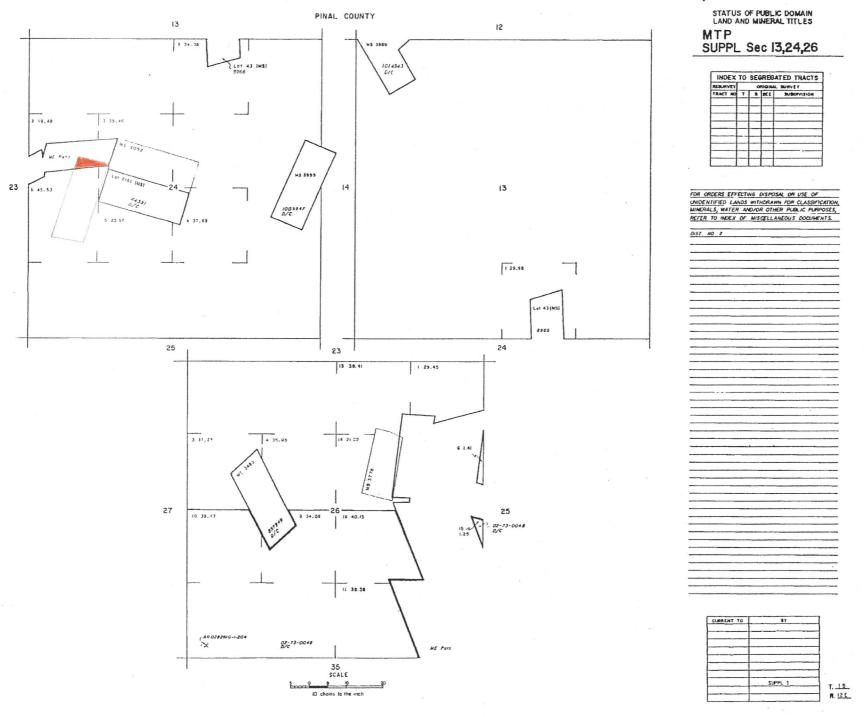

Printed For Lead File # AMC358030

Agency Tracking ID: 1565747160

Assessment Year: 2020

Paid On: 8/14/2019

Number of BLM Serial Nr: 13 Total Amount Paid: \$2,145.00

| Claim Name           | BLM Serial No | Lead File No | Amount Paid |
|----------------------|---------------|--------------|-------------|
| EL MEDICO 2052       | AMC348183     | AMC348183    | \$165.00    |
| SILVER KING 1997 #1  | AMC348186     | AMC348183    | \$165.00    |
| SILVER KING 1997 #2  | AMC348187     | AMC348183    | \$165.00    |
| SILVER KING 1997 #3  | AMC348188     | AMC348183    | \$165.00    |
| SILVER KING SOUTH    | AMC348984     | AMC348984    | \$165.00    |
| SILVER KING S W      | AMC348985     | AMC348984    | \$165.00    |
| SILVER KING 1997     | AMC358030     | AMC358030    | \$165.00    |
| SILVER KING 1997 #4  | AMC358031     | AMC358030    | \$165.00    |
| JUAN                 | AMC372553     | AMC372553    | \$165.00    |
| RIPSEY HILL NO. 2    | AMC372554     | AMC372553    | \$165.00    |
| RIPSEY HILL NO. 7    | AMC372555     | AMC372553    | \$165.00    |
| BLACK EAGLE 2006     | AMC404144     | AMC404144    | \$165.00    |
| SILVERKING MINE 2017 | AMC448728     | AMC448728    | \$165.00    |