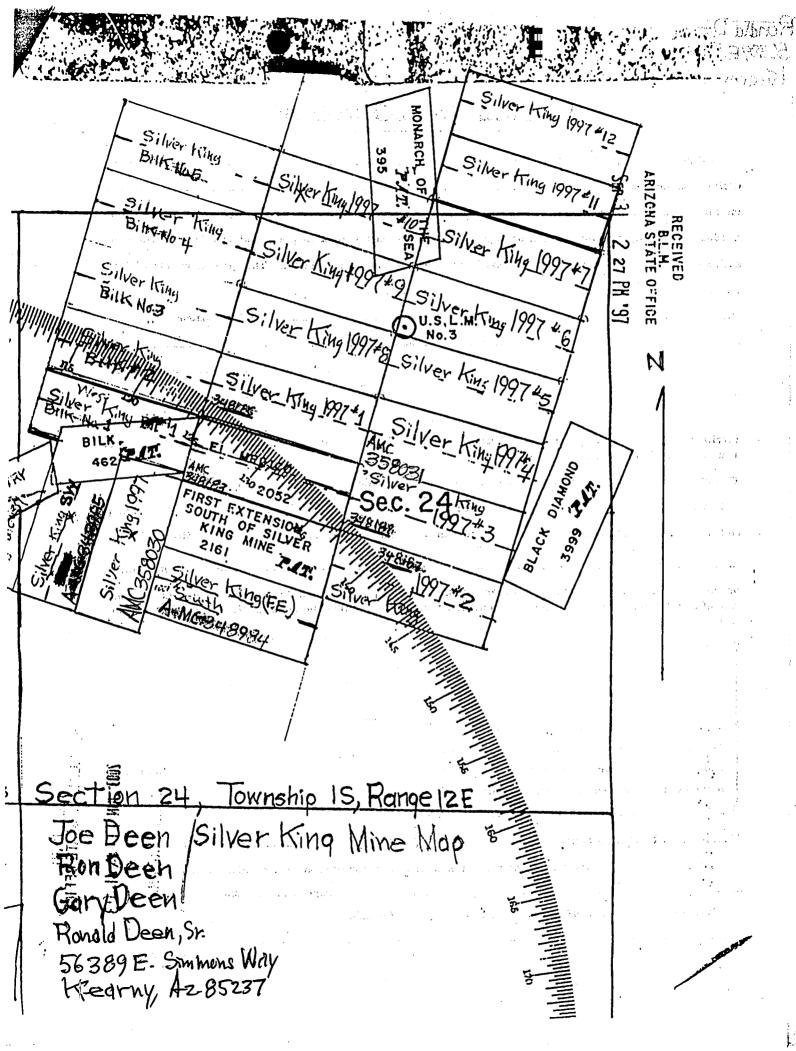

| NO.  | AMC<br>NUMBER  | CLAIM/SITE NAME      | COUNTY RECORDER<br>DATA (If available) | TWP | RNG | SEC |
|------|----------------|----------------------|----------------------------------------|-----|-----|-----|
| 1 7  | <i>3</i> 48183 | EL MEDICO 2052       | Fee No. 1997-0.35009                   | IS  | 12E | 24  |
| 2    |                | SILVER KING 1997#1   | Feel 1997035010                        | IS  | 12E | 24  |
| 3    | 348187         |                      | Fee No. 1997-035011                    | ls  | 12E | 24  |
|      | 1              | SILVER KING 1997 3   | Fee 16 1997-035012                     | ls  | 12E | 24  |
| 1 1  |                | SILVER MIG SOUTH     | Fee No. 1997-043840                    | Is  | 12E | 24  |
| 6    |                | SILVER MING SW       | Fee No. 1997-043839                    | 15  | 12F | 24  |
| 7 [= |                | SILVER KING 1997     | Fee Na 2003-040453                     | 15  | 12E | 24  |
|      |                | SILVER KING 1997-14  | Feela 2003-04015Z                      | 15  | 12E | 24  |
| 9    | 361426         |                      | Fee 16. 2004 024495                    | 15  | 12E | 24  |
| 10   | 361427 15      | SLUER KING 1997*9 11 | Fee No. 2004-12496                     | 15  | 12F | 24  |