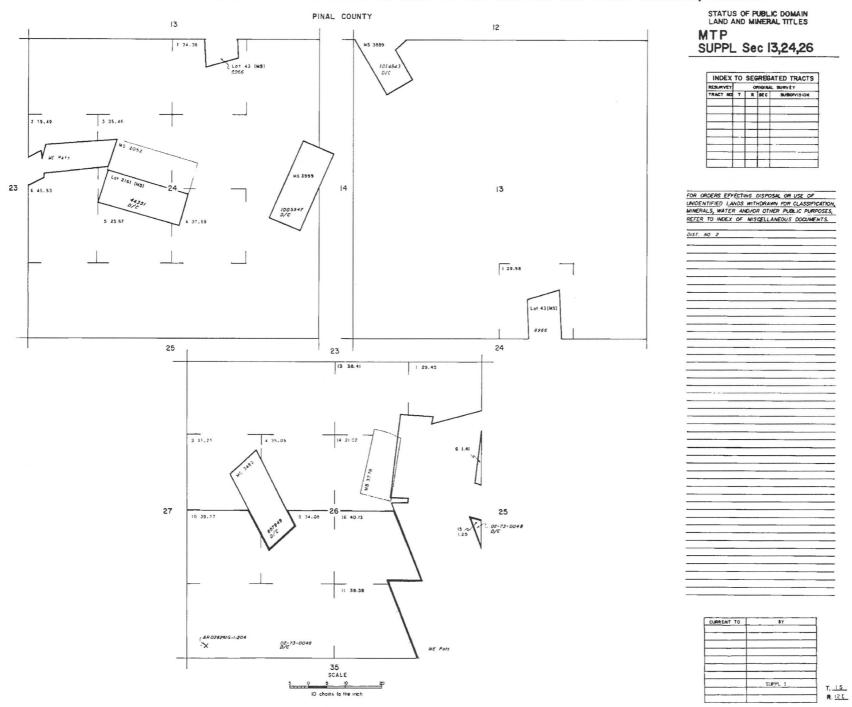

Printed For Lead File # AMC358030

Agency Tracking ID: 1565747160

Assessment Year: 2020

Paid On: 8/14/2019

Number of BLM Serial Nr: 13 Total Amount Paid: \$2,145.00

| Claim Name           | BLM Serial No | Lead File No | Amount Paid |
|----------------------|---------------|--------------|-------------|
| EL MEDICO 2052       | AMC348183     | AMC348183    | \$165.00    |
| SILVER KING 1997 #1  | AMC348186     | AMC348183    | \$165.00    |
| SILVER KING 1997 #2  | AMC348187     | AMC348183    | \$165.00    |
| SILVER KING 1997 #3  | AMC348188     | AMC348183    | \$165.00    |
| SILVER KING SOUTH    | AMC348984     | AMC348984    | \$165.00    |
| SILVER KING S W      | AMC348985     | AMC348984    | \$165.00    |
| SILVER KING 1997     | AMC358030     | AMC358030    | \$165.00    |
| SILVER KING 1997 #4  | AMC358031     | AMC358030    | \$165.00    |
| JUAN                 | AMC372553     | AMC372553    | \$165.00    |
| RIPSEY HILL NO. 2    | AMC372554     | AMC372553    | \$165.00    |
| RIPSEY HILL NO. 7    | AMC372555     | AMC372553    | \$165.00    |
| BLACK EAGLE 2006     | AMC404144     | AMC404144    | \$165.00    |
| SILVERKING MINE 2017 | AMC448728     | AMC448728    | \$165.00    |