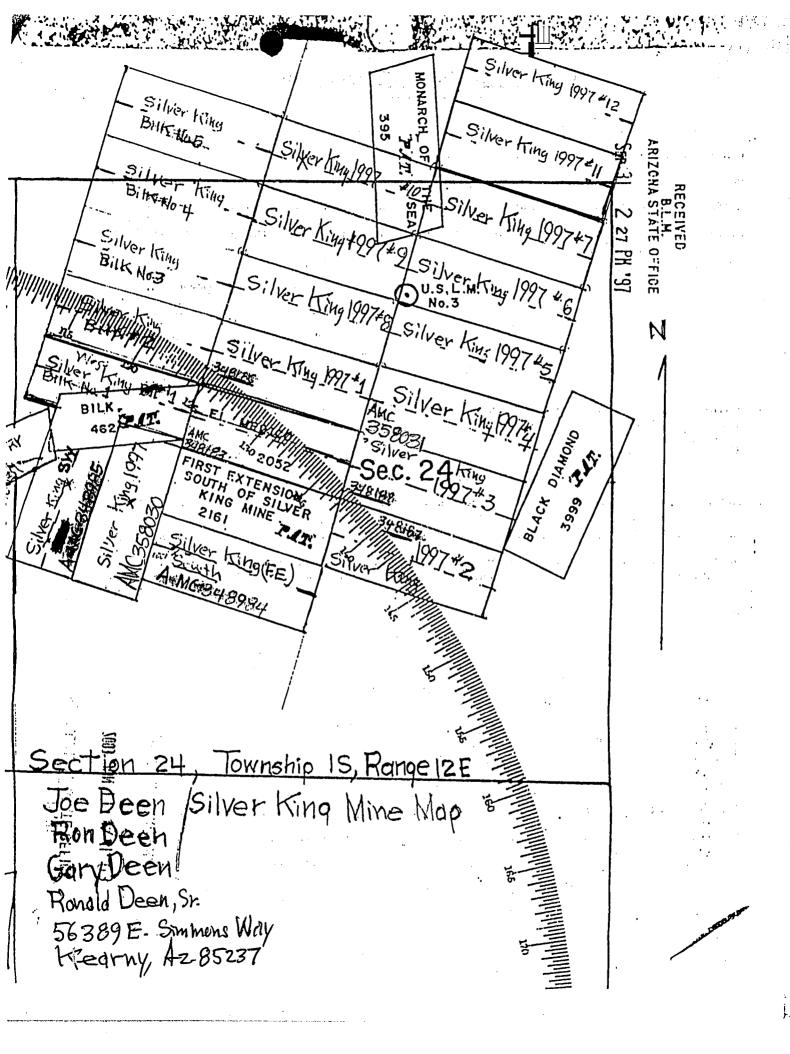

| NO.  | AMC<br>NUMBER  | CLAIM/SITE NAME      | COUNTY RECORDER<br>DATA (If available) | TWP | RNG | SEC |
|------|----------------|----------------------|----------------------------------------|-----|-----|-----|
| 1 7  | <i>3</i> 48183 | EL MEDICO 2052       | Fee No. 1997-0.35009                   | IS  | 12E | 24  |
| 2    |                | SILVER KING 1997#1   | Feel 1997035010                        | IS  | 12E | 24  |
| 3    | 348187         |                      | Fee No. 1997-035011                    | ls  | 12E | 24  |
|      | 1              | SILVER KING 1997 3   | Fee 16 1997-035012                     | ls  | 12E | 24  |
| 1 1  |                | SILVER MIG SOUTH     | Fee No. 1997-043840                    | Is  | 12E | 24  |
| 6    |                | SILVER MING SW       | Fee No. 1997-043839                    | 15  | 12F | 24  |
| 7 [= |                | SILVER KING 1997     | Fee Na 2003-040453                     | 15  | 12E | 24  |
|      |                | SILVER KING 1997-14  | Feela 2003-04015Z                      | 15  | 12E | 24  |
| 9    | 361426         |                      | Fee 16. 2004 024495                    | 15  | 12E | 24  |
| 10   | 361427 15      | SLUER KING 1997*9 11 | Fee No. 2004-12496                     | 15  | 12F | 24  |