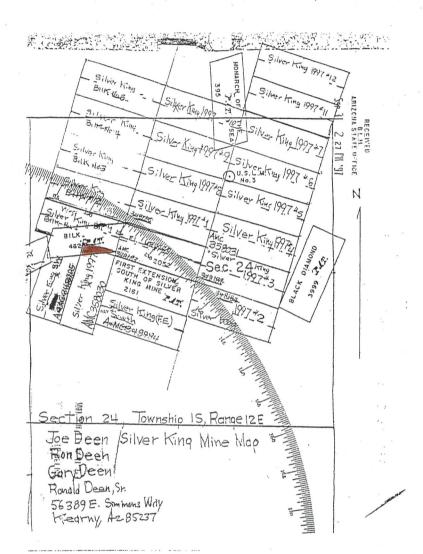

Printed For Lead File # AMC358030

Agency Tracking ID: 1565747160

Assessment Year: 2020

Paid On: 8/14/2019

Number of BLM Serial Nr: 13 Total Amount Paid: \$2,145.00

| Claim Name           | BLM Serial No | Lead File No | Amount Paid |
|----------------------|---------------|--------------|-------------|
| EL MEDICO 2052       | AMC348183     | AMC348183    | \$165.00    |
| SILVER KING 1997 #1  | AMC348186     | AMC348183    | \$165.00    |
| SILVER KING 1997 #2  | AMC348187     | AMC348183    | \$165.00    |
| SILVER KING 1997 #3  | AMC348188     | AMC348183    | \$165.00    |
| SILVER KING SOUTH    | AMC348984     | AMC348984    | \$165.00    |
| SILVER KING S W      | AMC348985     | AMC348984    | \$165.00    |
| SILVER KING 1997     | AMC358030     | AMC358030    | \$165.00    |
| SILVER KING 1997 #4  | AMC358031     | AMC358030    | \$165.00    |
| JUAN                 | AMC372553     | AMC372553    | \$165.00    |
| RIPSEY HILL NO. 2    | AMC372554     | AMC372553    | \$165.00    |
| RIPSEY HILL NO. 7    | AMC372555     | AMC372553    | \$165.00    |
| BLACK EAGLE 2006     | AMC404144     | AMC404144    | \$165.00    |
| SILVERKING MINE 2017 | AMC448728     | AMC448728    | \$165.00    |

| NO.  | AMC<br>NUMBER  | CLAIM/SITE NAME      | COUNTY RECORDER<br>DATA (If available) | TWP | RNG | SEC |
|------|----------------|----------------------|----------------------------------------|-----|-----|-----|
| 1 7  | <i>3</i> 48183 | EL MEDICO 2052       | Fee No. 1997-0.35009                   | IS  | 12E | 24  |
| 2    |                | SILVER KING 1997#1   | Feel 1997035010                        | IS  | 12E | 24  |
| 3    | 348187         |                      | Fee No. 1997-035011                    | ls  | 12E | 24  |
|      | 1              | SILVER KING 1997 3   | Fee 16 1997-035012                     | ls  | 12E | 24  |
| 1 1  |                | SILVER MIG SOUTH     | Fee No. 1997-043840                    | Is  | 12E | 24  |
| 6    |                | SILVER MING SW       | Fee No. 1997-043839                    | 15  | 12F | 24  |
| 7 [= |                | SILVER KING 1997     | Fee Na 2003-040453                     | 15  | 12E | 24  |
|      |                | SILVER KING 1997-14  | Feela 2003-04015Z                      | 15  | 12E | 24  |
| 9    | 361426         |                      | Fee 16. 2004 024495                    | 15  | 12E | 24  |
| 10   | 361427 15      | SLUER KING 1997*9 11 | Fee No. 2004-12496                     | 15  | 12F | 24  |